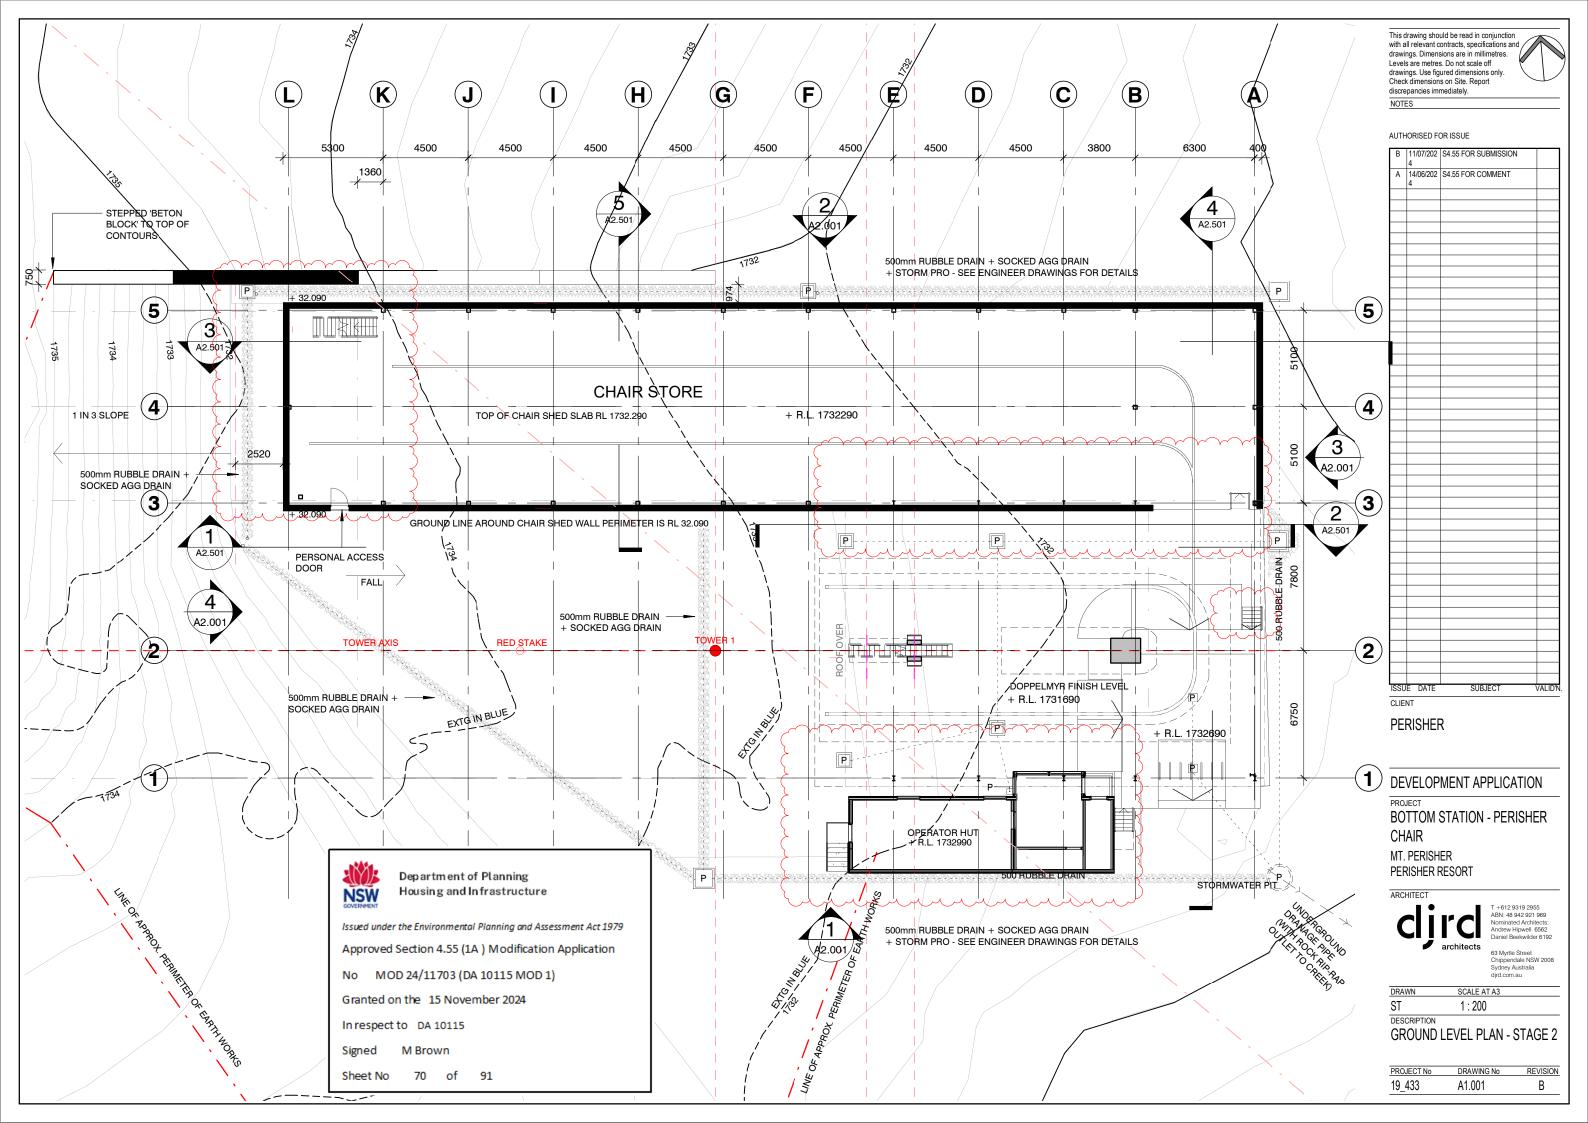

## **PERISHER CHAIR - BOTTOM STATION**S4.55 APPLICATION - PROJECT STAGING

## Department of Planning Housing and Infrastructure

Issued under the Environmental Planning and Assessment Act 1979

Approved Section 4.55 (1A ) Modification Application

No MOD 24/11703 (DA 10115 MOD 1)

Granted on the 15 November 2024

In respect to DA 10115

Signed M Brown

Sheet No 67 of 9

This drawing should be read in conjunction with all relevant contracts, specifications and drawings. Dimensions are in millimetres. Levels are metres. Do not scale off drawings. Use figured dimensions only. Check dimensions on Site. Report discrepancies immediately.