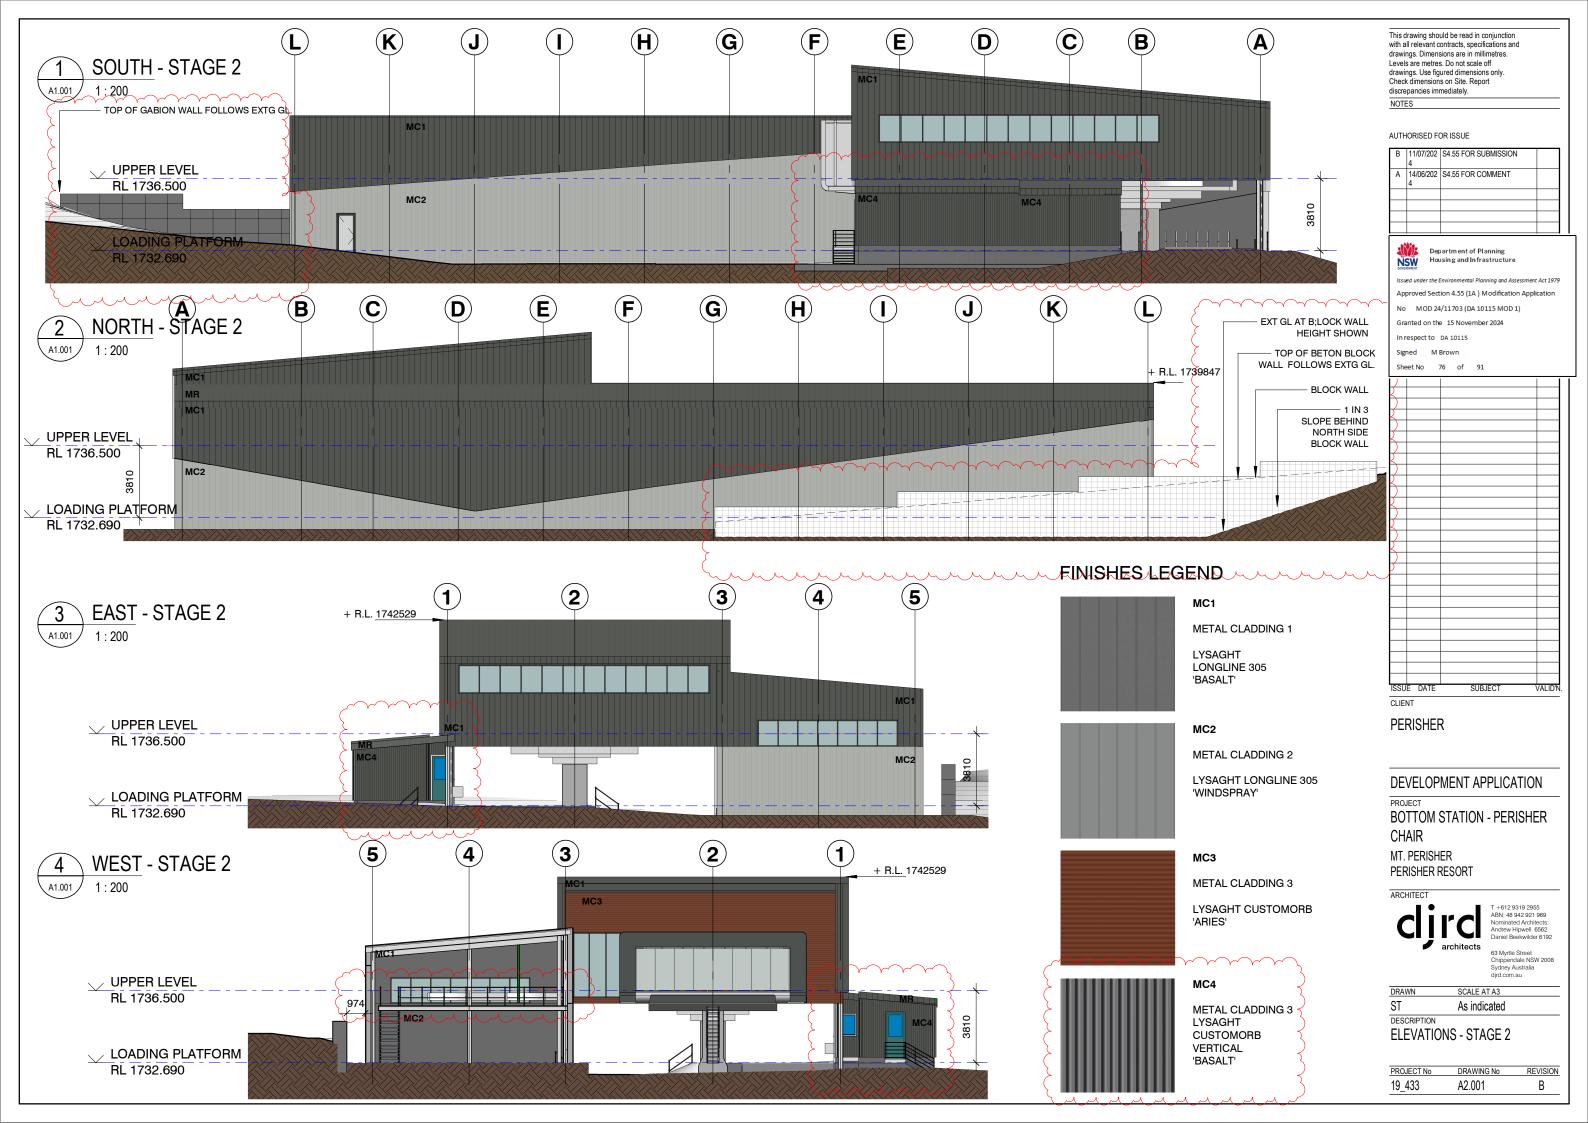

|                      |         |
|     |                |                      |         |
|     |                |                      |         |
|     |                |                      |         |
|     |                |                      |         |
| Α   | 14/06/202<br>4 | S4.55 FOR COMMENT    |         |
| В   | 4              | 54.55 FOR SUBMISSION |         |

PERISHER

DEVELOPMENT APPLICATION

PROJECT

BOTTOM STATION - PERISHER CHAIR

MT. PERISHER
PERISHER RESORT

\_\_\_\_



T +612 9319 2955 ABN: 48 942 921 969 Nominated Architects: Andrew Hipwell 6562 Daniel Beekwilder 6192

63 Myrtle Street Chippendale NSW 200 Sydney Australia djrd.com.au

RAWN SCALE AT A3

DESCRIPTION COVER PAGE

 PROJECT No
 DRAWING No
 REVISION

 19\_433
 A0.000
 B