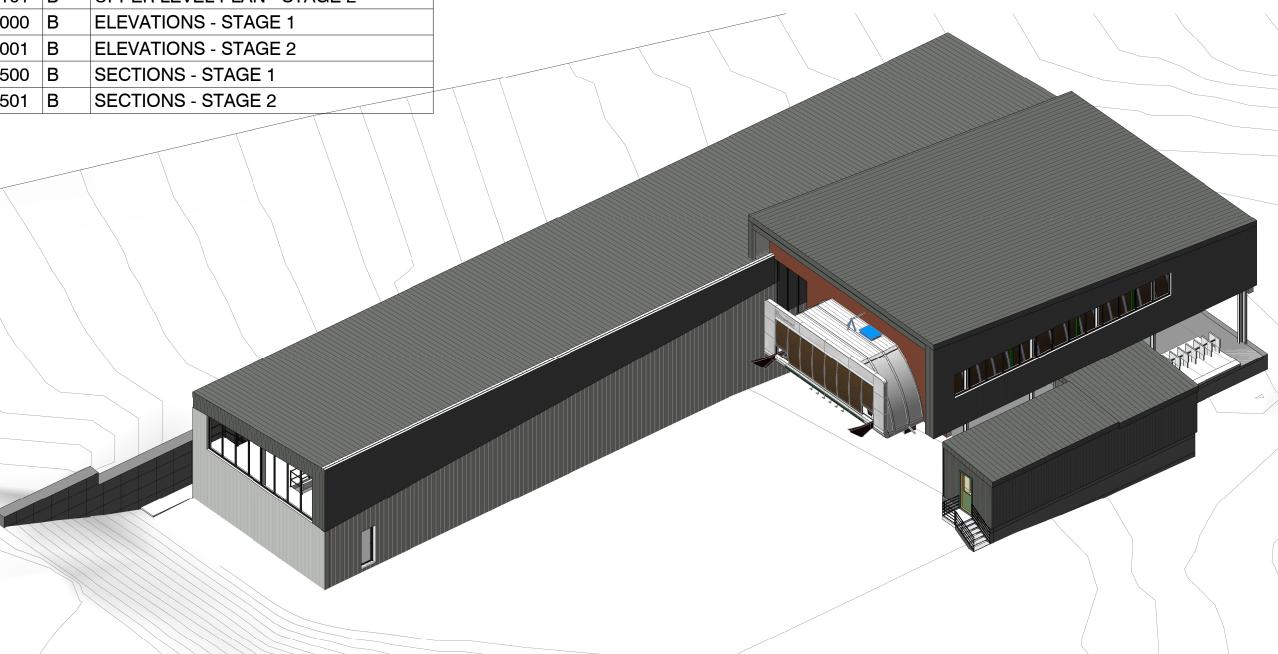

|
|     |                |                      |         |
|     |                |                      |         |
|     |                |                      |         |
|     |                |                      |         |
|     |                |                      |         |
| Α   | 14/06/202<br>4 | S4.55 FOR COMMENT    |         |
| В   | 4              | 54.55 FOR SUBMISSION |         |

PERISHER

DEVELOPMENT APPLICATION

PROJECT

BOTTOM STATION - PERISHER CHAIR

MT. PERISHER
PERISHER RESORT

\_\_\_\_



T +612 9319 2955 ABN: 48 942 921 969 Nominated Architects: Andrew Hipwell 6562 Daniel Beekwilder 6192

63 Myrtle Street Chippendale NSW 200 Sydney Australia djrd.com.au

RAWN SCALE AT A3

DESCRIPTION COVER PAGE

 PROJECT No
 DRAWING No
 REVISION

 19\_433
 A0.000
 B