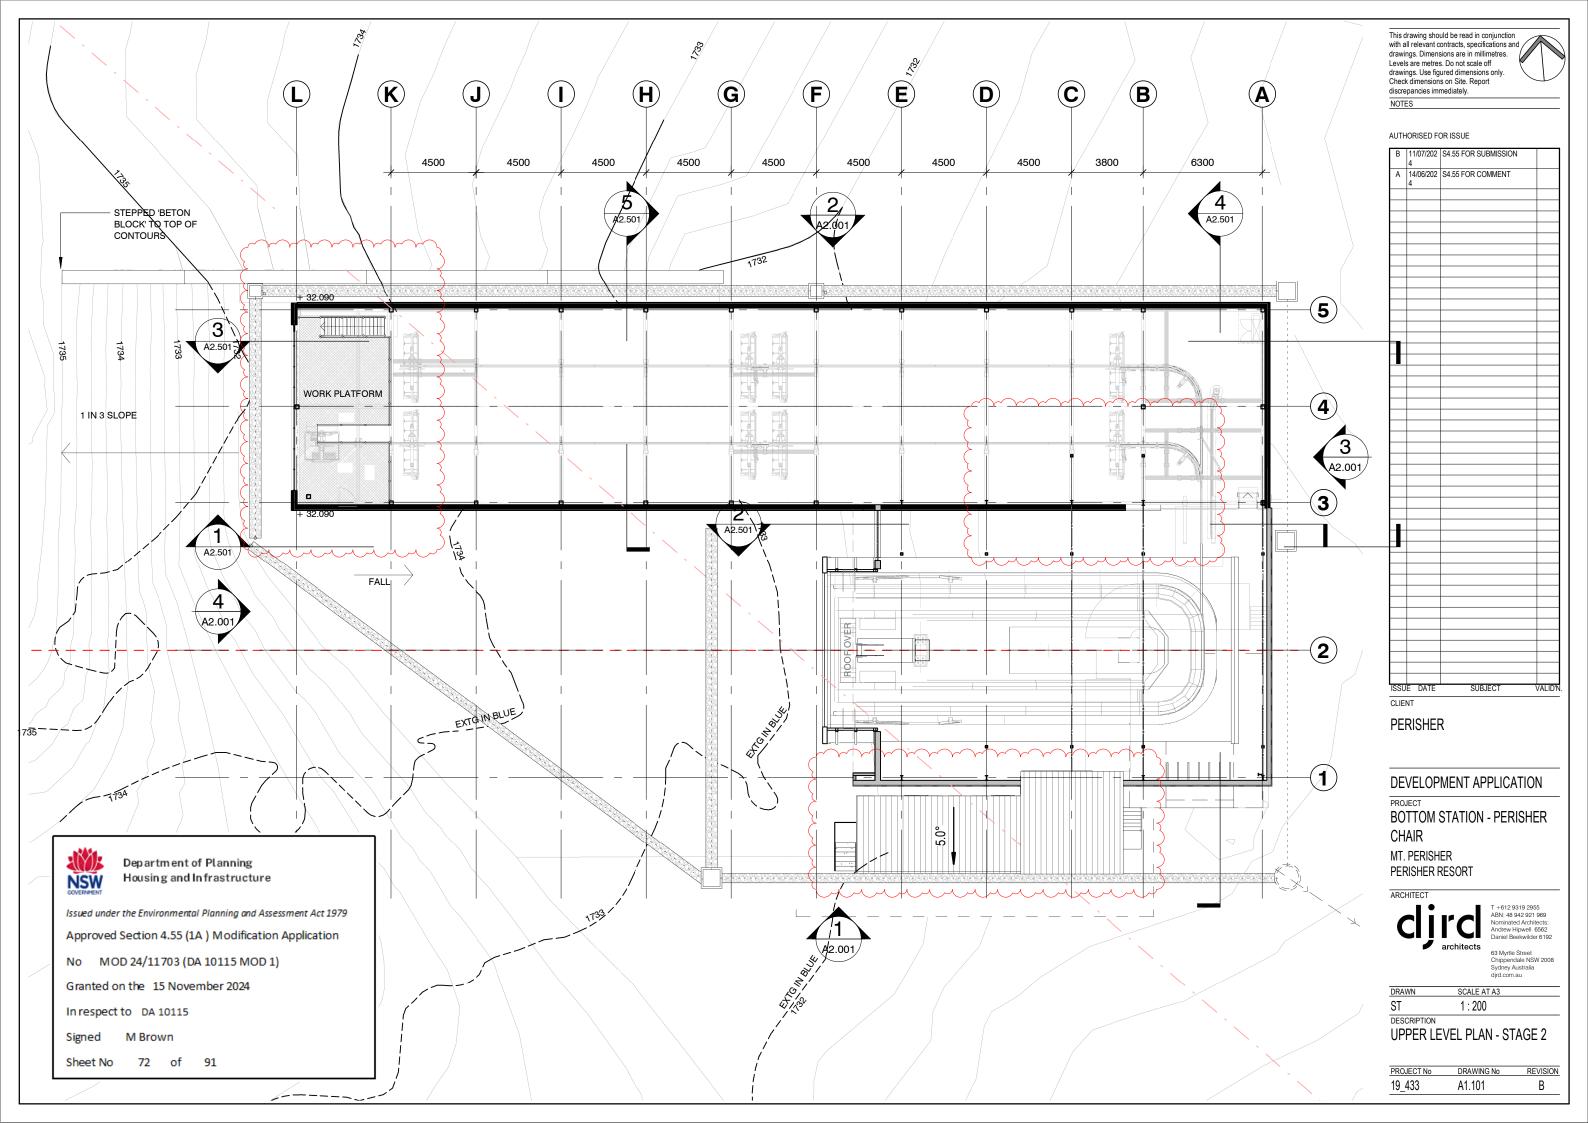

## **PERISHER CHAIR - BOTTOM STATION**S4.55 APPLICATION - PROJECT STAGING

## Department of Planning Housing and Infrastructure

Issued under the Environmental Planning and Assessment Act 1979

Approved Section 4.55 (1A ) Modification Application

No MOD 24/11703 (DA 10115 MOD 1)

Granted on the 15 November 2024

In respect to DA 10115

Signed M Brown

Sheet No 67 of 9

This drawing should be read in conjunction with all relevant contracts, specifications and drawings. Dimensions are in millimetres. Levels are metres. Do not scale off drawings. Use figured dimensions only. Check dimensions on Site. Report discrepancies immediately.