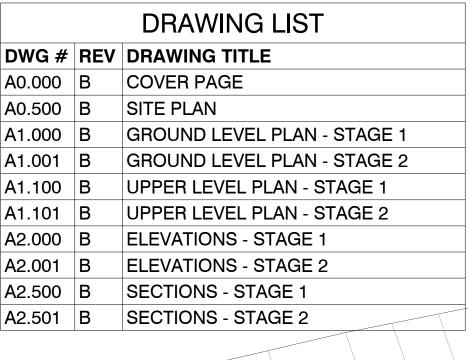

## **PERISHER CHAIR - BOTTOM STATION**S4.55 APPLICATION - PROJECT STAGING





## Department of Planning Housing and Infrastructure

Issued under the Environmental Planning and Assessment Act 1979

Approved Section 4.55 (1A ) Modification Application

No MOD 24/11703 (DA 10115 MOD 1)

Granted on the 15 November 2024

In respect to DA 10115

Signed M Brown

Sheet No 67 of 9

This drawing should be read in conjunction with all relevant contracts, specifications and drawings. Dimensions are in millimetres. Levels are metres. Do not scale off drawings. Use figured dimensions only. Check dimensions on Site. Report discrepancies immediately.

NOTES

AUTHORISED FOR ISSUE

| SSU | E DATE         | SUBJECT              | VALID'N |
|-----|----------------|----------------------|---------|
|     |                |                      | +       |
|     |                |