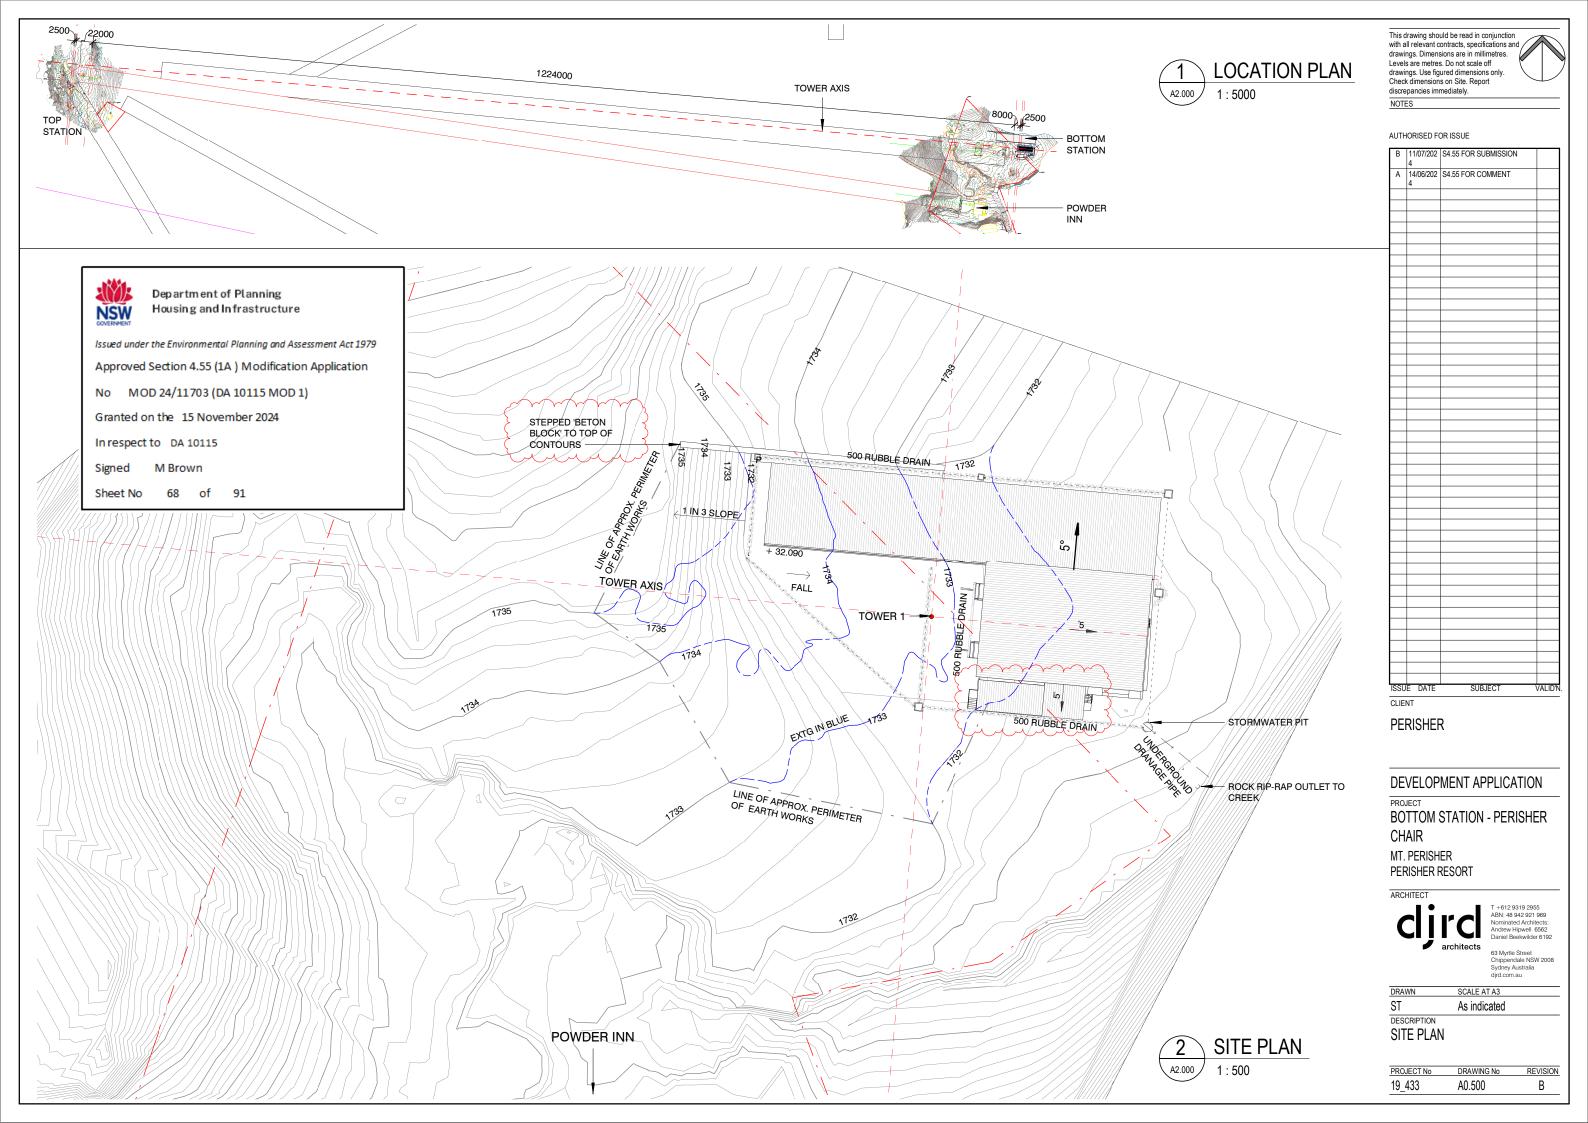

## Department of Planning Housing and Infrastructure

Issued under the Environmental Planning and Assessment Act 1979

Approved Section 4.55 (1A ) Modification Application

No MOD 24/11703 (DA 10115 MOD 1)

Granted on the 15 November 2024

In respect to DA 10115

Signed M Brown

Sheet No 67 of 9

This drawing should be read in conjunction with all relevant contracts, specifications and drawings. Dimensions are in millimetres. Levels are metres. Do not scale off drawings. Use figured dimensions only. Check dimensions on Site. Report discrepancies immediately.

PERISHER

DEVELOPMENT APPLICATION

PROJECT

BOTTOM STATION - PERISHER CHAIR

MT. PERISHER
PERISHER RESORT

\_\_\_\_

T +612 9319 2955 ABN: 48 942 921 969 Nominated Architects: Andrew Hipwell 6562 Daniel Beekwilder 6192

63 Myrtle Street Chippendale NSW 200 Sydney Australia djrd.com.au

RAWN SCALE AT A3

DESCRIPTION COVER PAGE

 PROJECT No
 DRAWING No
 REVISION

 19\_433
 A0.000
 B