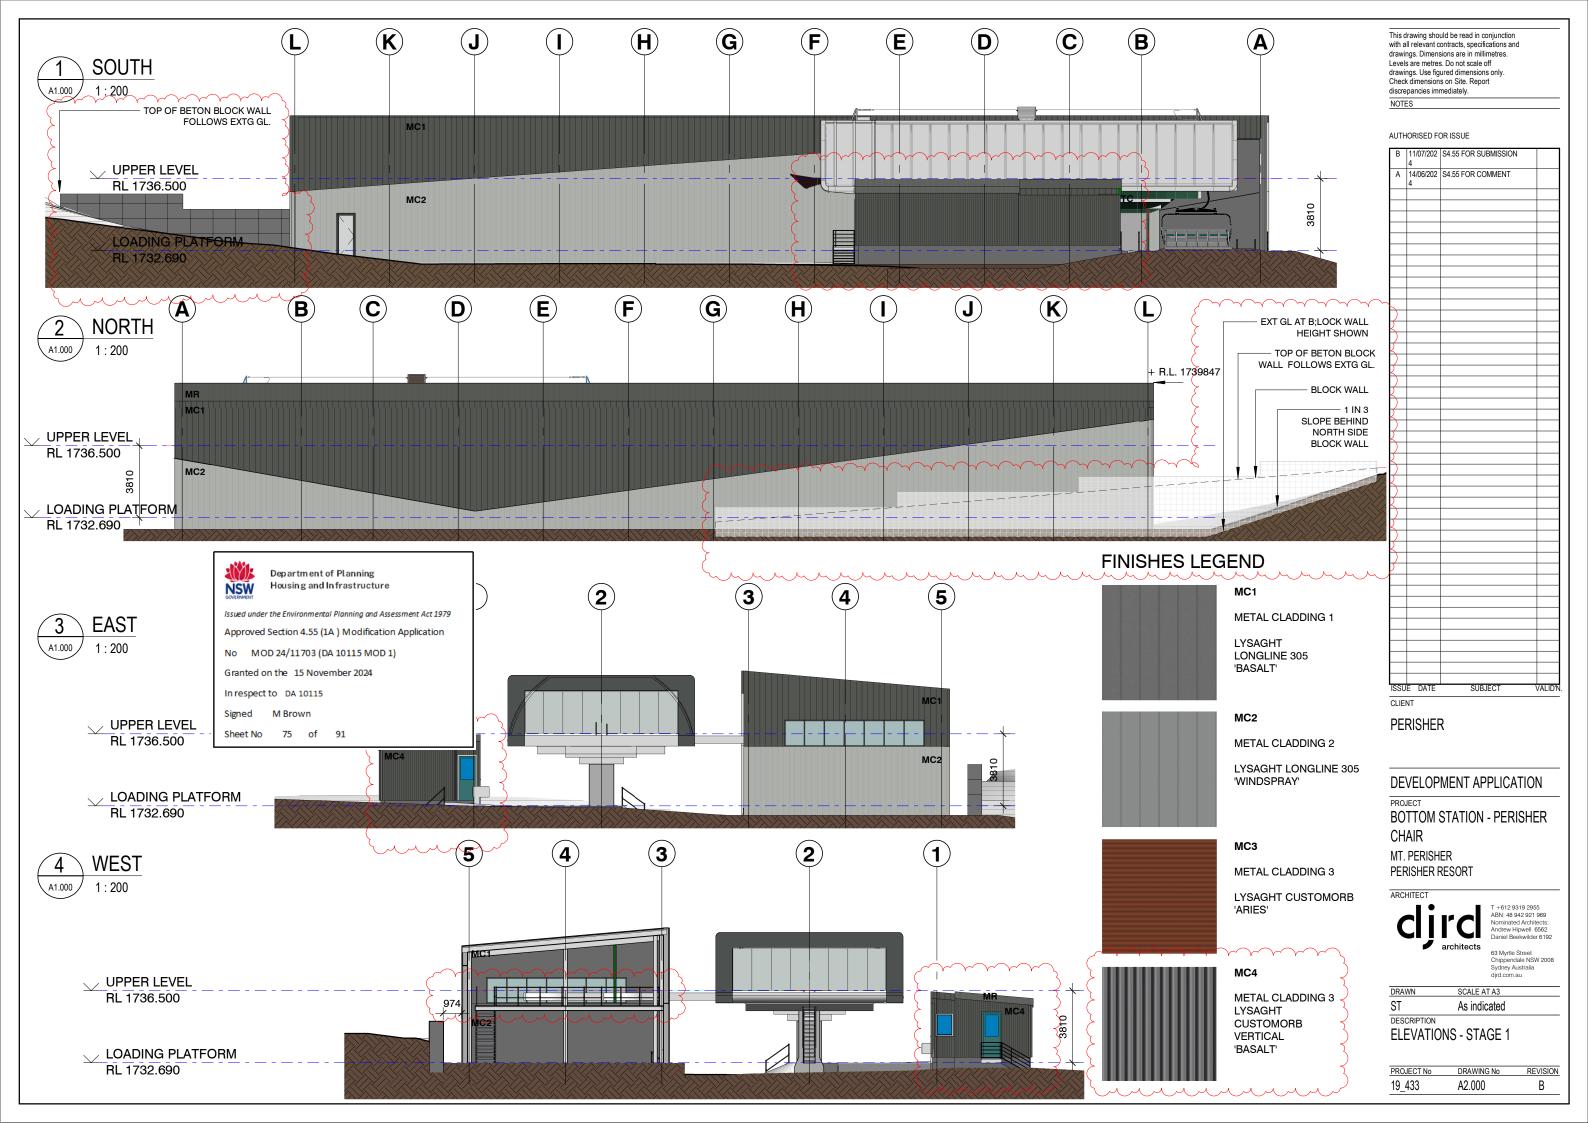

|                      |         |
|     |                |                      |         |
|     |                |                      |         |
|     |                |                      |         |
|     |                |                      |         |
| Α   | 14/06/202<br>4 | S4.55 FOR COMMENT    |         |
| В   | 4              | 54.55 FOR SUBMISSION |         |

PERISHER

DEVELOPMENT APPLICATION

PROJECT

BOTTOM STATION - PERISHER CHAIR

MT. PERISHER
PERISHER RESORT

\_\_\_\_



T +612 9319 2955 ABN: 48 942 921 969 Nominated Architects: Andrew Hipwell 6562 Daniel Beekwilder 6192

63 Myrtle Street Chippendale NSW 200 Sydney Australia djrd.com.au

RAWN SCALE AT A3

DESCRIPTION COVER PAGE

 PROJECT No
 DRAWING No
 REVISION

 19\_433
 A0.000
 B