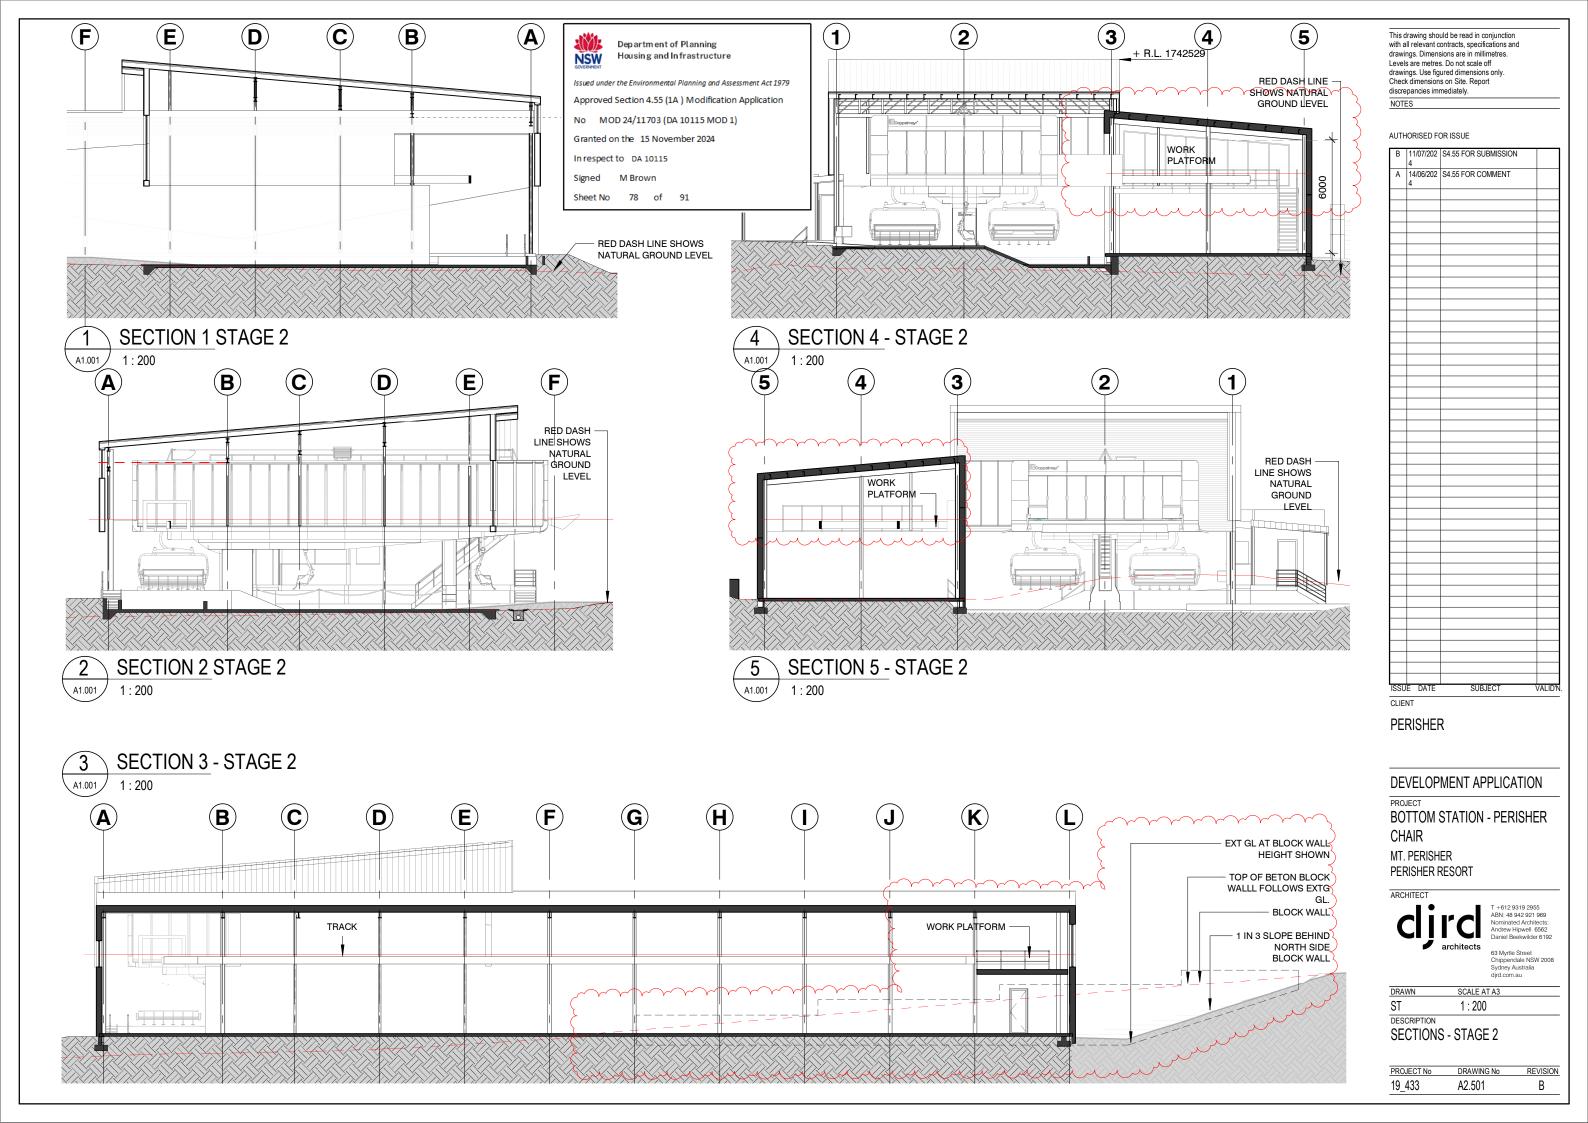

|                      |         |
|     |                |                      |         |
|     |                |                      |         |
|     |                |                      |         |
|     |                |                      |         |
| Α   | 14/06/202<br>4 | S4.55 FOR COMMENT    |         |
| В   | 4              | 54.55 FOR SUBMISSION |         |

PERISHER

DEVELOPMENT APPLICATION

PROJECT

BOTTOM STATION - PERISHER CHAIR

MT. PERISHER
PERISHER RESORT

\_\_\_\_



T +612 9319 2955 ABN: 48 942 921 969 Nominated Architects: Andrew Hipwell 6562 Daniel Beekwilder 6192

63 Myrtle Street Chippendale NSW 200 Sydney Australia djrd.com.au

RAWN SCALE AT A3

DESCRIPTION COVER PAGE

 PROJECT No
 DRAWING No
 REVISION

 19\_433
 A0.000
 B