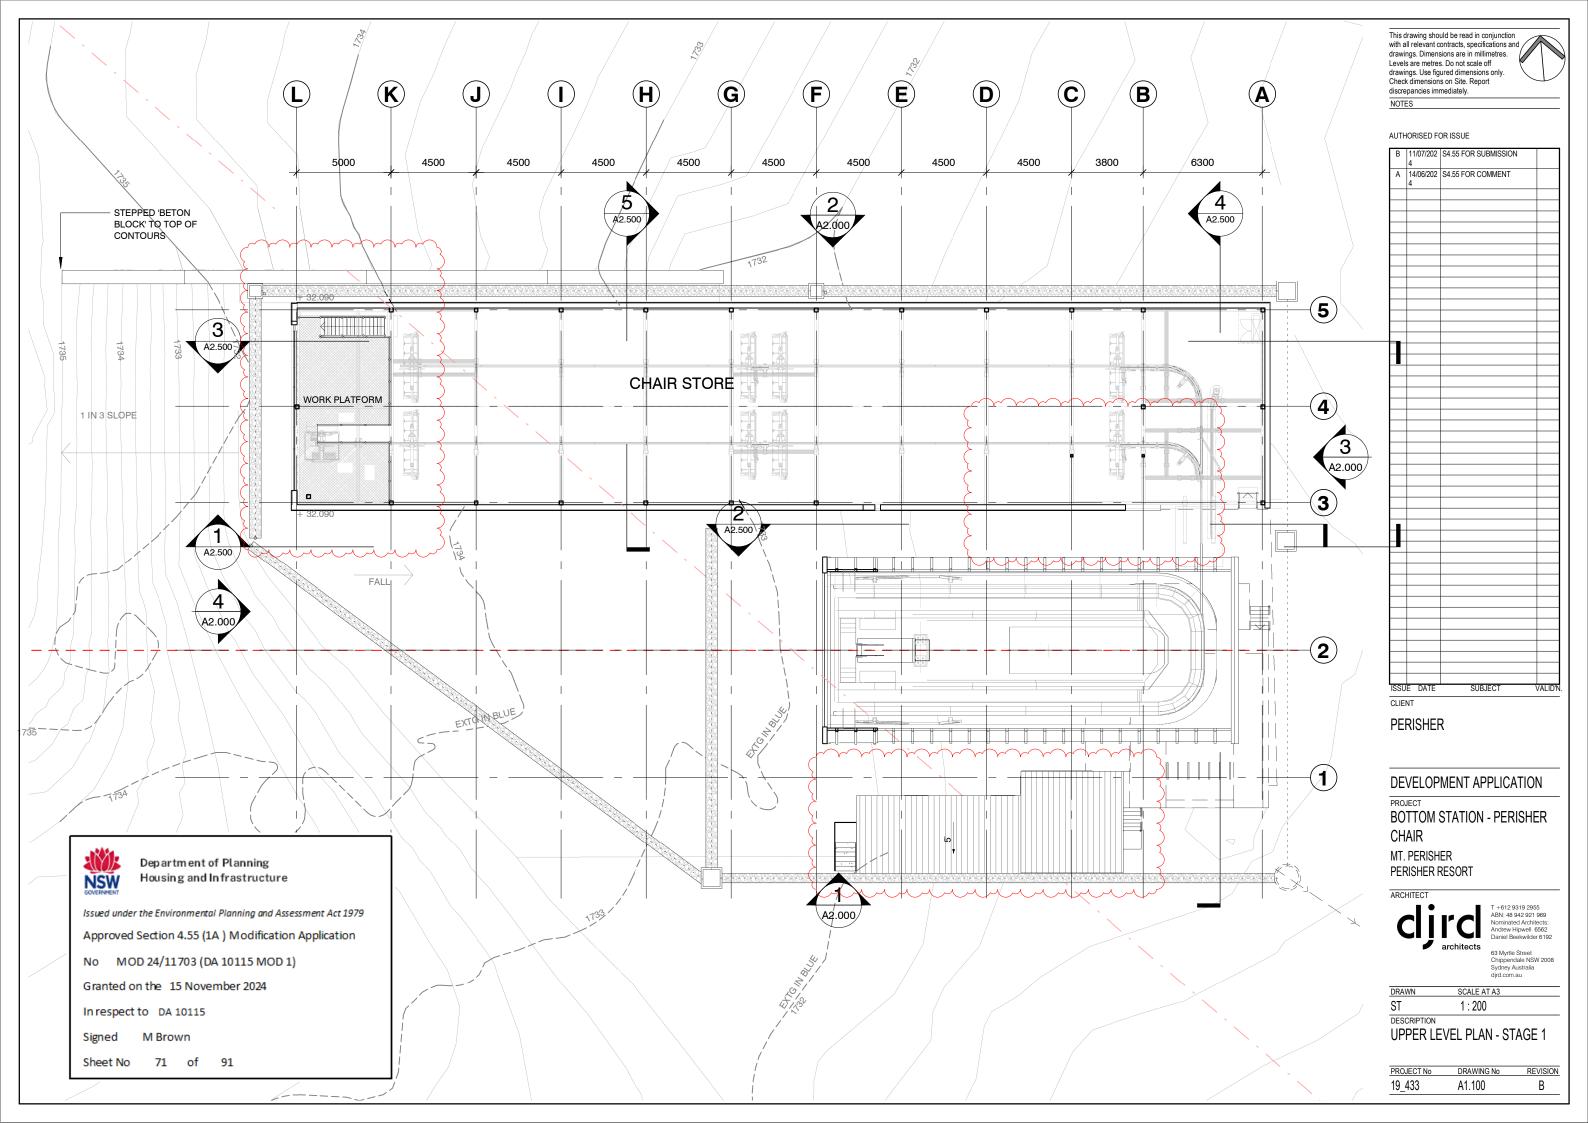

## **PERISHER CHAIR - BOTTOM STATION**S4.55 APPLICATION - PROJECT STAGING

## Department of Planning Housing and Infrastructure

Issued under the Environmental Planning and Assessment Act 1979

Approved Section 4.55 (1A ) Modification Application

No MOD 24/11703 (DA 10115 MOD 1)

Granted on the 15 November 2024

In respect to DA 10115

Signed M Brown

Sheet No 67 of 9

This drawing should be read in conjunction with all relevant contracts, specifications and drawings. Dimensions are in millimetres. Levels are metres. Do not scale off drawings. Use figured dimensions only. Check dimensions on Site. Report discrepancies immediately.