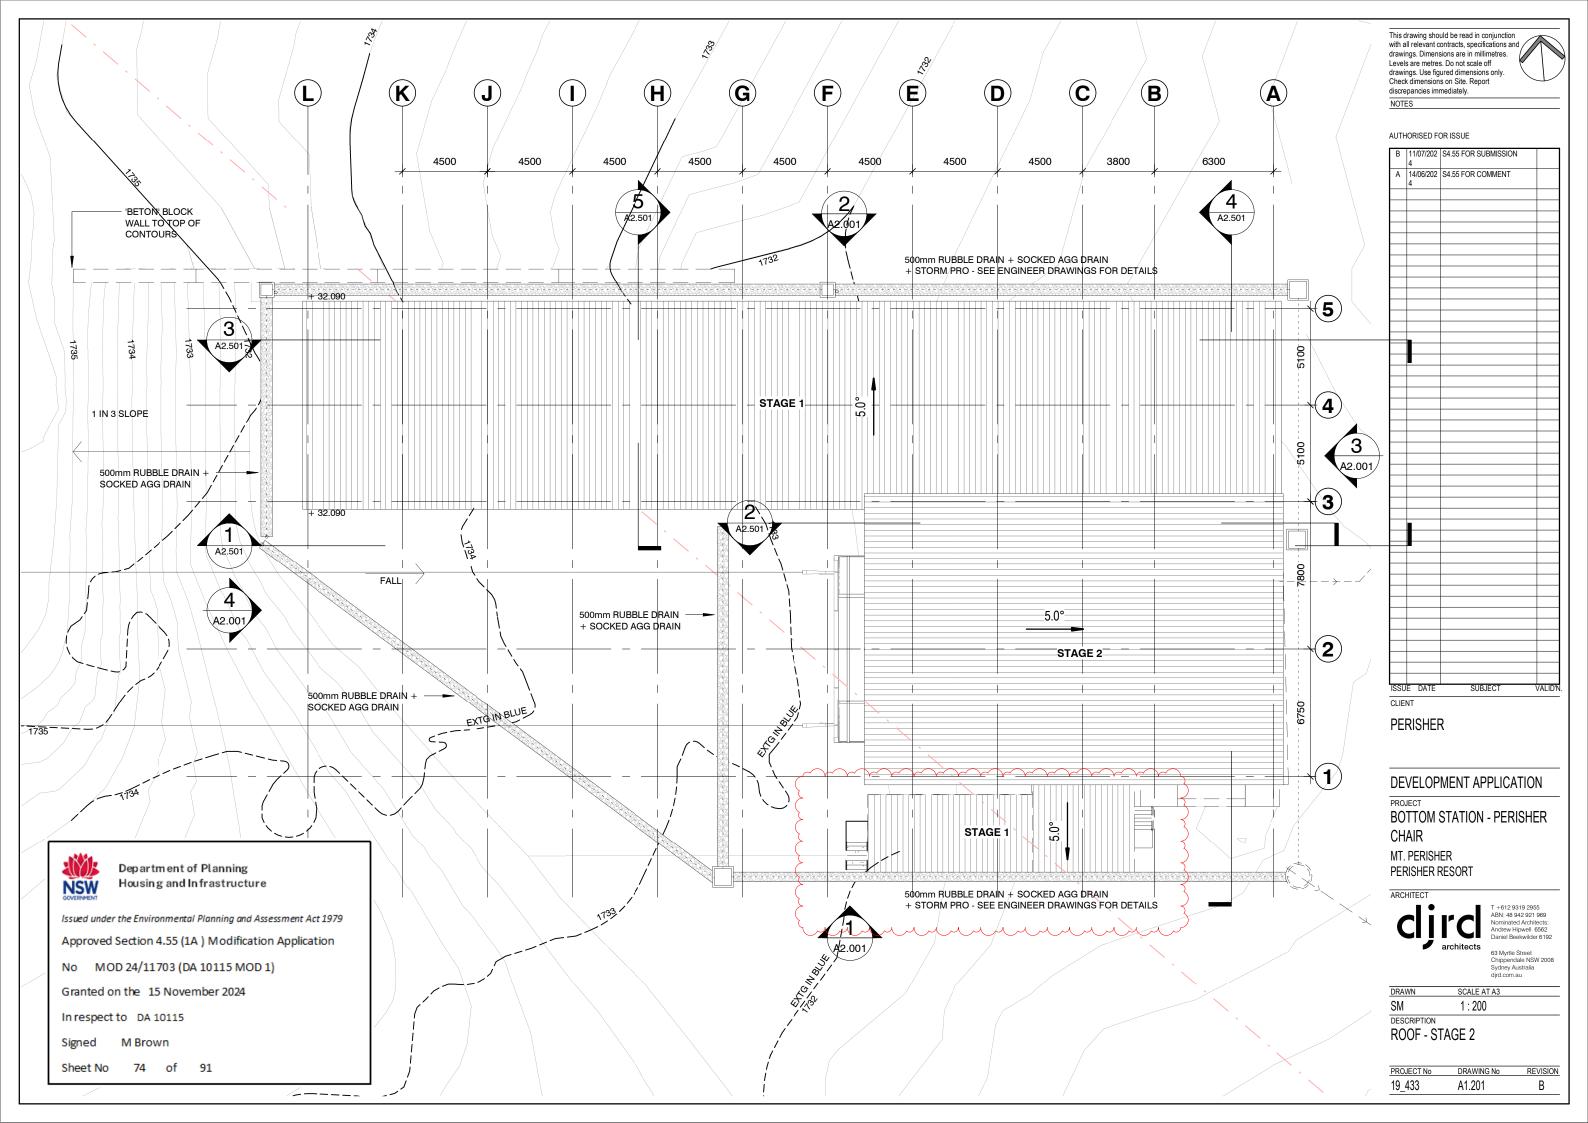

|                      |         |
|     |                |                      |         |
|     |                |                      |         |
|     |                |                      |         |
|     |                |                      |         |
| Α   | 14/06/202<br>4 | S4.55 FOR COMMENT    |         |
| В   | 4              | 54.55 FOR SUBMISSION |         |

PERISHER

DEVELOPMENT APPLICATION

PROJECT

BOTTOM STATION - PERISHER CHAIR

MT. PERISHER
PERISHER RESORT

\_\_\_\_



T +612 9319 2955 ABN: 48 942 921 969 Nominated Architects: Andrew Hipwell 6562 Daniel Beekwilder 6192

63 Myrtle Street Chippendale NSW 200 Sydney Australia djrd.com.au

RAWN SCALE AT A3

DESCRIPTION COVER PAGE

 PROJECT No
 DRAWING No
 REVISION

 19\_433
 A0.000
 B