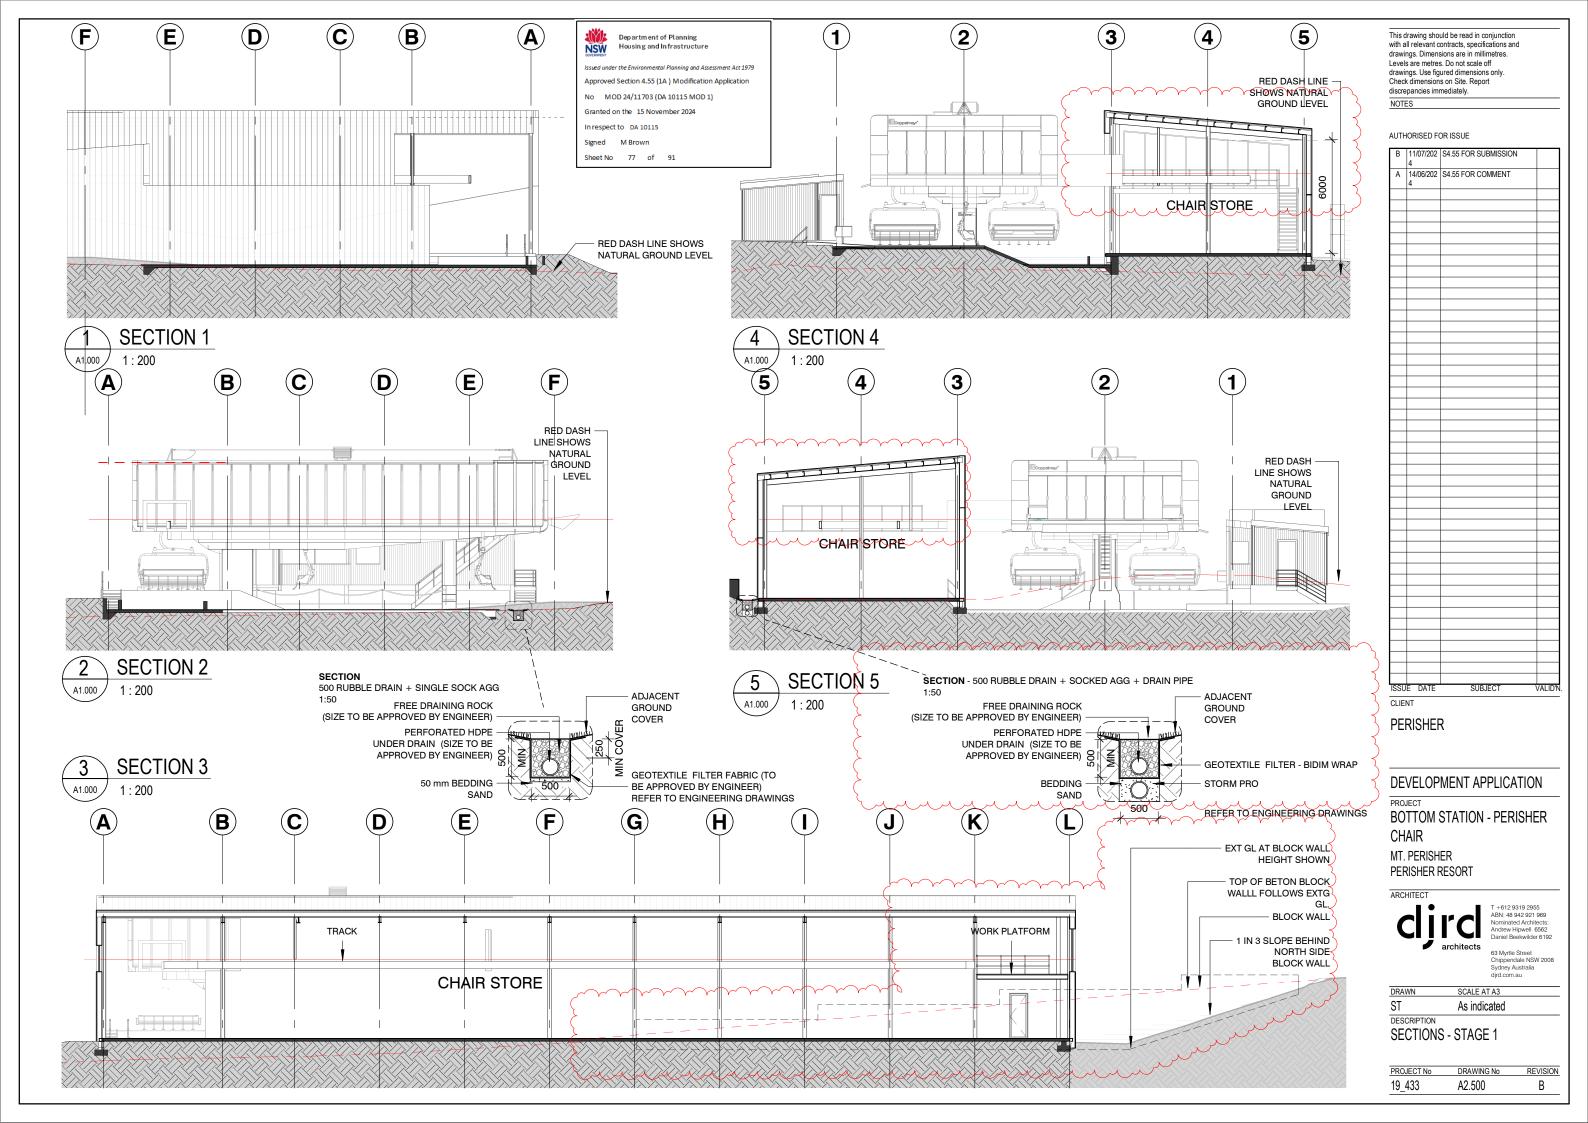

|                      |         |
|     |                |                      |         |
|     |                |                      |         |
|     |                |                      |         |
|     |                |                      |         |
| Α   | 14/06/202<br>4 | S4.55 FOR COMMENT    |         |
| В   | 4              | 54.55 FOR SUBMISSION |         |

PERISHER

DEVELOPMENT APPLICATION

PROJECT

BOTTOM STATION - PERISHER CHAIR

MT. PERISHER
PERISHER RESORT

\_\_\_\_



T +612 9319 2955 ABN: 48 942 921 969 Nominated Architects: Andrew Hipwell 6562 Daniel Beekwilder 6192

63 Myrtle Street Chippendale NSW 200 Sydney Australia djrd.com.au

RAWN SCALE AT A3

DESCRIPTION COVER PAGE

 PROJECT No
 DRAWING No
 REVISION

 19\_433
 A0.000
 B