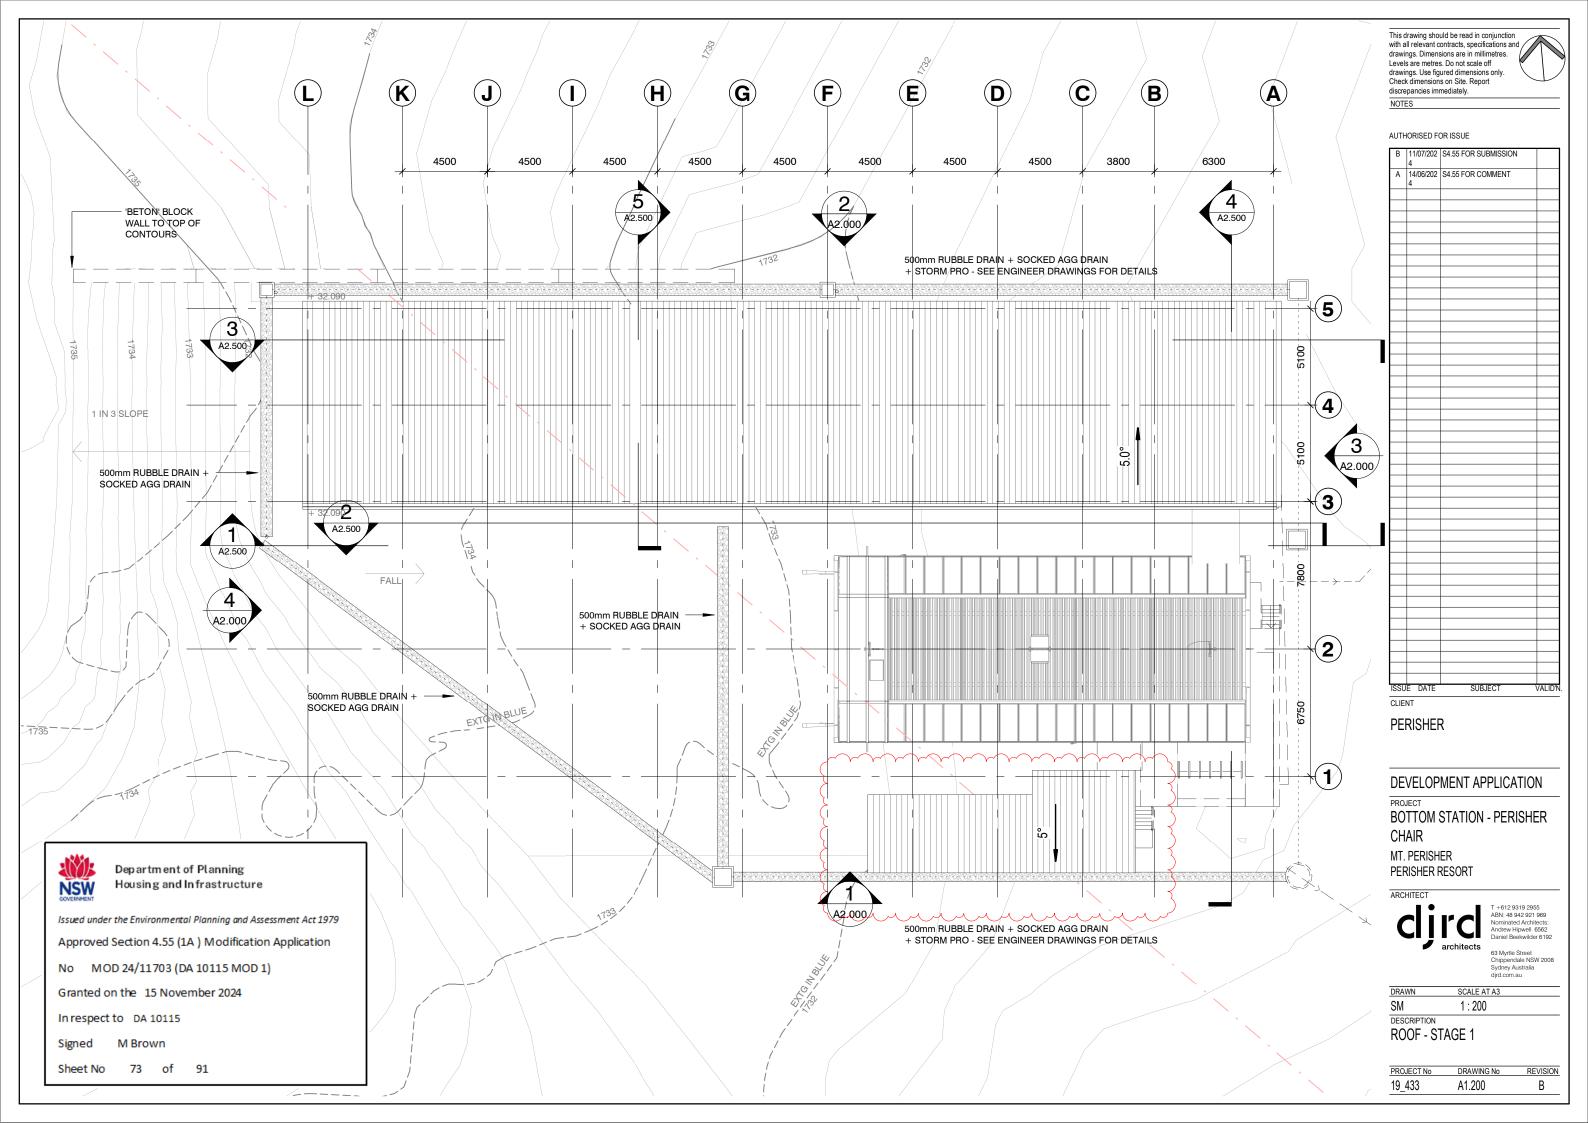

## **PERISHER CHAIR - BOTTOM STATION**S4.55 APPLICATION - PROJECT STAGING

## Department of Planning Housing and Infrastructure

Issued under the Environmental Planning and Assessment Act 1979

Approved Section 4.55 (1A ) Modification Application

No MOD 24/11703 (DA 10115 MOD 1)

Granted on the 15 November 2024

In respect to DA 10115

Signed M Brown

Sheet No 67 of 9

This drawing should be read in conjunction with all relevant contracts, specifications and drawings. Dimensions are in millimetres. Levels are metres. Do not scale off drawings. Use figured dimensions only. Check dimensions on Site. Report discrepancies immediately.